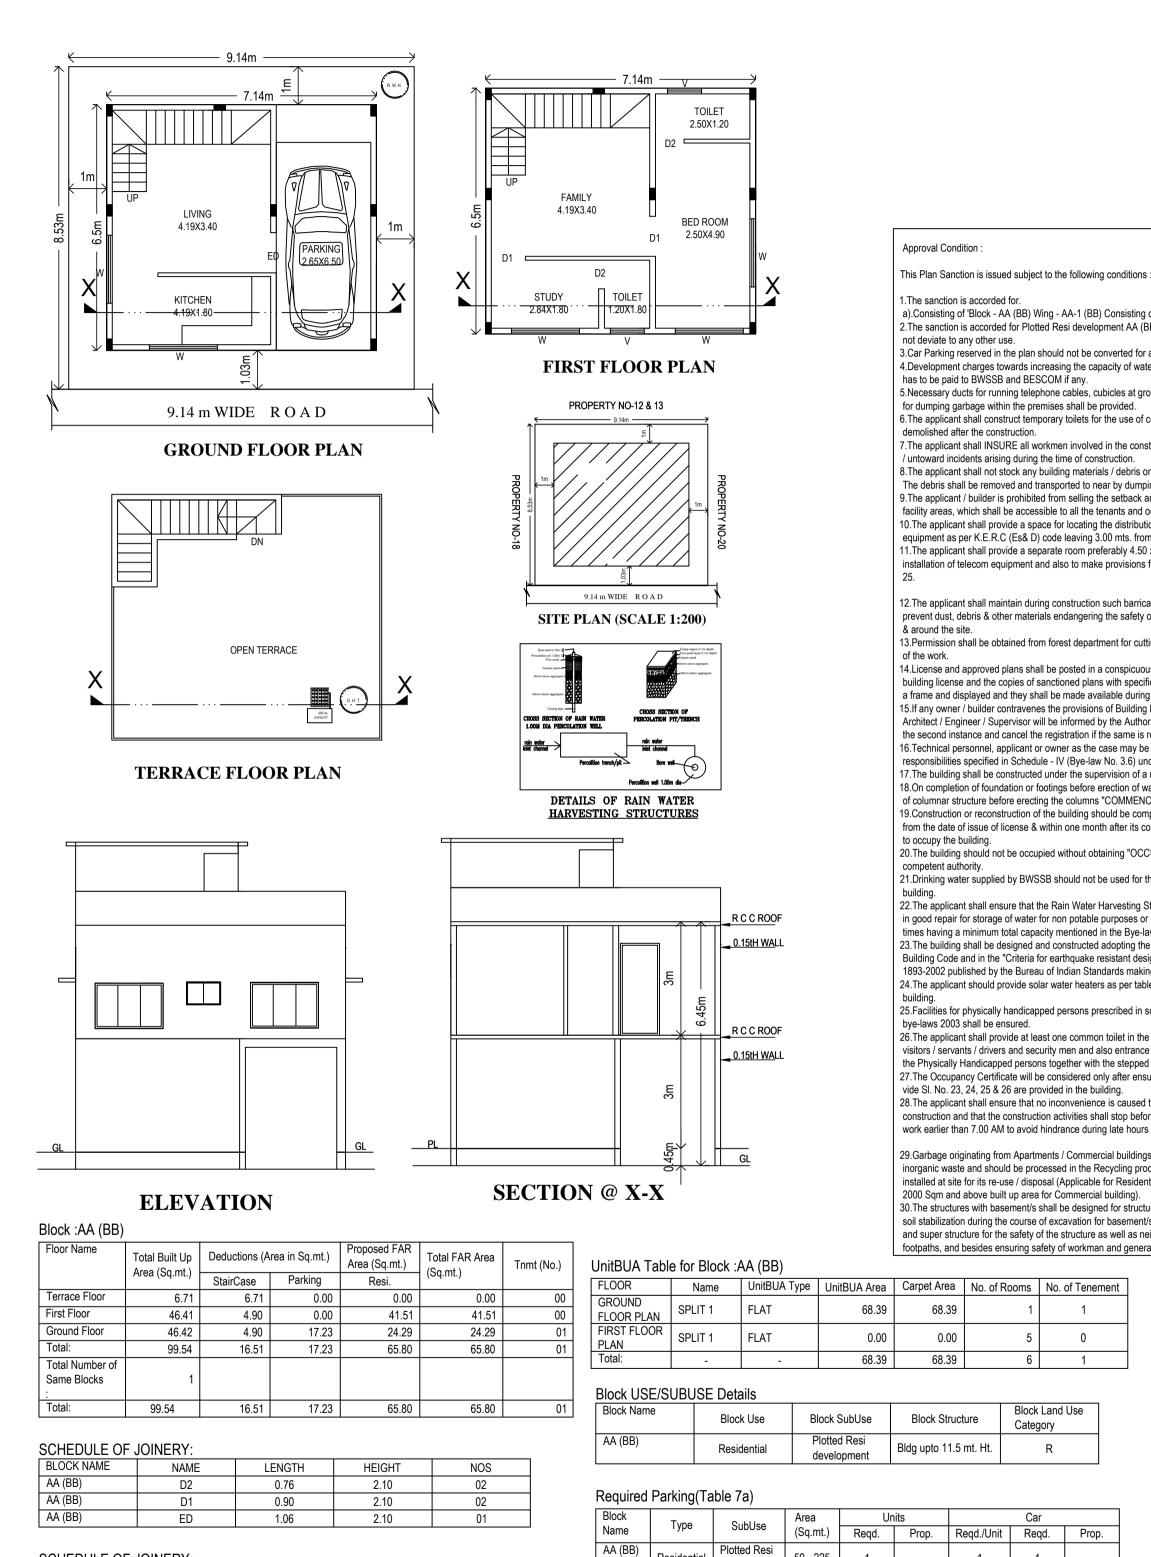

50 - 225

development

Residential

Total :

| SCHEDULE OF JOINERY: |      |        |        |     |  |  |
|----------------------|------|--------|--------|-----|--|--|
| BLOCK NAME           | NAME | LENGTH | HEIGHT | NOS |  |  |
| AA (BB)              | V    | 1.00   | 1.80   | 02  |  |  |
| AA (BB)              | W    | 1.80   | 2.10   | 05  |  |  |